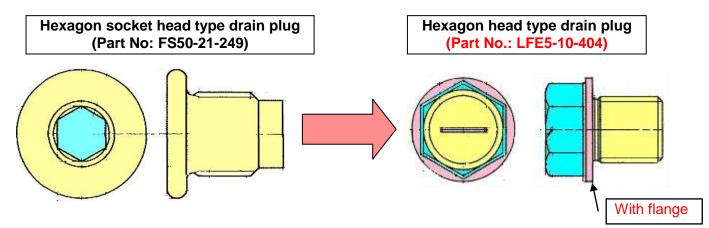

## DESCRIPTION

This Service Information introduces that the existing **hexagon head type** drain plug (LFE5-10-404) can be used for the oil pan of SKYACTIV-D&G engines. This drain plug and the originally equipped **hexagon socket head type** drain plug (FS50-21-249) are interchangeable in both ways.

\*Either of the following two drain plugs can be used for SKYACTIV-D&G engine oil pan.

Tightening Torque (for both drain plugs) is: Refer to WORKSHOP MANUAL.

Ryu Shimizugawa Manager, Technical Information Gr. Technical Service Dept. Mazda Motor Corporation 2E40863123 (MC Internal Use)